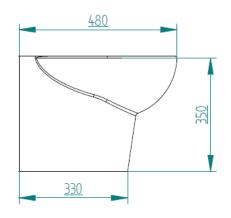

|  |
|                        | Voltage                        | 12 Vdc                       | 24 Vdc            | 230 Vac              |  |  |  |  |
|                        | Minimal wire                   | 6 mm <sup>2</sup>            | 4 mm <sup>2</sup> | 0.75 mm <sup>2</sup> |  |  |  |  |
|                        | gauge up to 5 m                | (9 AWG)                      | (11 AWG)          | (18 AWG)             |  |  |  |  |
|                        | Minimal wire<br>gauge over 5 m | 10 mm <sup>2</sup>           | 6 mm <sup>2</sup> | 1 mm <sup>2</sup>    |  |  |  |  |
|                        |                                | (7 AWG)                      | (9 AWG)           | (17 AWG)             |  |  |  |  |

## **DIMENSIONS**

SHORT VERSION (TOILET AND BIDET)





















## **DIMENSIONS**

**CUT SHORT VERSION (TOILET)** 











www.planus.eu