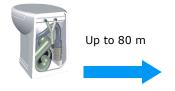

| TECHNICAL SPECIFICATION OF THE MAIN COMPONENTS         |                  |                     |        |         |  |  |  |  |
|--------------------------------------------------------|------------------|---------------------|--------|---------|--|--|--|--|
| Vortex Discharge Pump                                  |                  |                     |        |         |  |  |  |  |
| Hydraulic performances:<br>up to 9 m vertically, up to | Voltage          | 12 Vdc              | 24 Vdc | 230 Vac |  |  |  |  |
| 80 m horizontally                                      | Absorption       | 35 A                | 25 A   | 3 A     |  |  |  |  |
| Inlet Electrovalve                                     |                  |                     |        |         |  |  |  |  |
| DIRECT ACTING Version                                  | Voltage          | 12 Vdc              | 24 Vdc | 230 Vac |  |  |  |  |
| (for both fresh water and sea water inlet systems)     | Absorption       | 80 W                | 80 W   | 80 W    |  |  |  |  |
| SERVO PILOTED Version                                  | Voltage          | 12 Vdc              | 24 Vdc | 230 Vac |  |  |  |  |
| (for fresh water inlet only)                           | Absorption       | 15 W                | 15 W   | 15 W    |  |  |  |  |
| Independent Inlet Pump                                 |                  |                     |        |         |  |  |  |  |
|                                                        | Voltage          | 12 Vdc              | 24 Vdc | 230 Vac |  |  |  |  |
|                                                        | Absorption       | 3.6 A               | 1.8 A  |         |  |  |  |  |
| Centralized Inlet Pump (not supplied)                  |                  |                     |        |         |  |  |  |  |
| Reccommended specifications                            | Working Pressure | Min 1 bar—Max 3 bar |        |         |  |  |  |  |