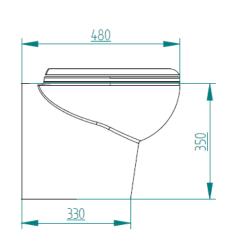

|  |  |  |  |
|                        | Voltage                        | 12 Vdc                       | 24 Vdc            | 230 Vac              |  |  |  |  |
|                        | Minimal wire                   | 6 mm <sup>2</sup>            | 4 mm <sup>2</sup> | 0.75 mm <sup>2</sup> |  |  |  |  |
|                        | gauge up to 5 m                | (9 AWG)                      | (11 AWG)          | (18 AWG)             |  |  |  |  |
|                        | Minimal wire<br>gauge over 5 m | 10 mm <sup>2</sup>           | 6 mm <sup>2</sup> | 1 mm <sup>2</sup>    |  |  |  |  |
|                        |                                | (7 AWG)                      | (9 AWG)           | (17 AWG)             |  |  |  |  |

## **DIMENSIONS**

SHORT VERSION (TOILET AND BIDET)





















## **DIMENSIONS**

**CUT SHORT VERSION (TOILET)** 











www.planus.eu