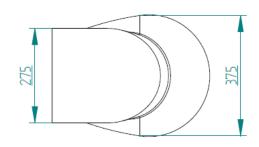

| Voltage                        | 12 Vdc                       | 24 Vdc            | 230 Vac              |  |  |  |  |
|                        | Minimal wire                   | 6 mm <sup>2</sup>            | 4 mm <sup>2</sup> | 0.75 mm <sup>2</sup> |  |  |  |  |
|                        | gauge up to 5 m                | (9 AWG)                      | (11 AWG)          | (18 AWG)             |  |  |  |  |
|                        | Minimal wire<br>gauge over 5 m | 10 mm <sup>2</sup>           | 6 mm <sup>2</sup> | 1 mm <sup>2</sup>    |  |  |  |  |
|                        |                                | (7 AWG)                      | (9 AWG)           | (17 AWG)             |  |  |  |  |

## **DIMENSIONS**

SHORT VERSION (TOILET AND BIDET)





















## **DIMENSIONS**

**CUT SHORT VERSION (TOILET)** 











www.planus.eu