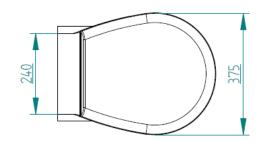

|  |  |
|                        | Voltage                        | 12 Vdc                       | 24 Vdc            | 230 Vac              |  |  |  |  |
|                        | Minimal wire                   | 6 mm <sup>2</sup>            | 4 mm <sup>2</sup> | 0.75 mm <sup>2</sup> |  |  |  |  |
|                        | gauge up to 5 m                | (9 AWG)                      | (11 AWG)          | (18 AWG)             |  |  |  |  |
|                        | Minimal wire<br>gauge over 5 m | 10 mm <sup>2</sup>           | 6 mm <sup>2</sup> | 1 mm <sup>2</sup>    |  |  |  |  |
|                        |                                | (7 AWG)                      | (9 AWG)           | (17 AWG)             |  |  |  |  |

## **DIMENSIONS**

SHORT VERSION (TOILET AND BIDET)





















## **DIMENSIONS**

**CUT SHORT VERSION (TOILET)** 











www.planus.eu