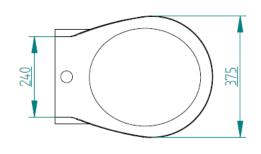

|                        | Voltage                        | 12 Vdc                       | 24 Vdc            | 230 Vac              |  |  |  |  |
|                        | Minimal wire                   | 6 mm <sup>2</sup>            | 4 mm <sup>2</sup> | 0.75 mm <sup>2</sup> |  |  |  |  |
|                        | gauge up to 5 m                | (9 AWG)                      | (11 AWG)          | (18 AWG)             |  |  |  |  |
|                        | Minimal wire<br>gauge over 5 m | 10 mm <sup>2</sup>           | 6 mm <sup>2</sup> | 1 mm <sup>2</sup>    |  |  |  |  |
|                        |                                | (7 AWG)                      | (9 AWG)           | (17 AWG)             |  |  |  |  |

## **DIMENSIONS**

SHORT VERSION (TOILET AND BIDET)





















## **DIMENSIONS**

**CUT SHORT VERSION (TOILET)** 











www.planus.eu