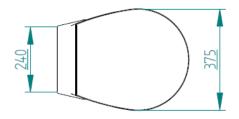

Vdc                       | 24 Vdc            | 230 Vac              |  |  |  |  |
|                        | Minimal wire                   | 6 mm <sup>2</sup>            | 4 mm <sup>2</sup> | 0.75 mm <sup>2</sup> |  |  |  |  |
|                        | gauge up to 5 m                | (9 AWG)                      | (11 AWG)          | (18 AWG)             |  |  |  |  |
|                        | Minimal wire<br>gauge over 5 m | 10 mm <sup>2</sup>           | 6 mm <sup>2</sup> | 1 mm <sup>2</sup>    |  |  |  |  |
|                        |                                | (7 AWG)                      | (9 AWG)           | (17 AWG)             |  |  |  |  |

## **DIMENSIONS**

SHORT VERSION (TOILET AND BIDET)





















## **DIMENSIONS**

**CUT SHORT VERSION (TOILET)** 











www.planus.eu