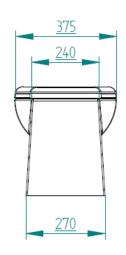

| 12 Vdc                       | 24 Vdc            | 230 Vac              |  |  |  |  |
|                        | Minimal wire                   | 6 mm <sup>2</sup>            | 4 mm <sup>2</sup> | 0.75 mm <sup>2</sup> |  |  |  |  |
|                        | gauge up to 5 m                | (9 AWG)                      | (11 AWG)          | (18 AWG)             |  |  |  |  |
|                        | Minimal wire<br>gauge over 5 m | 10 mm <sup>2</sup>           | 6 mm <sup>2</sup> | 1 mm <sup>2</sup>    |  |  |  |  |
|                        |                                | (7 AWG)                      | (9 AWG)           | (17 AWG)             |  |  |  |  |

## **DIMENSIONS**

SHORT VERSION (TOILET AND BIDET)





















## **DIMENSIONS**

**CUT SHORT VERSION (TOILET)** 











www.planus.eu