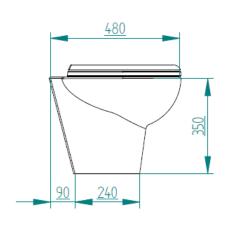

| 12 Vdc                       | 24 Vdc            | 230 Vac              |  |  |  |  |
|                        | Minimal wire                   | 6 mm <sup>2</sup>            | 4 mm <sup>2</sup> | 0.75 mm <sup>2</sup> |  |  |  |  |
|                        | gauge up to 5 m                | (9 AWG)                      | (11 AWG)          | (18 AWG)             |  |  |  |  |
|                        | Minimal wire<br>gauge over 5 m | 10 mm <sup>2</sup>           | 6 mm <sup>2</sup> | 1 mm <sup>2</sup>    |  |  |  |  |
|                        |                                | (7 AWG)                      | (9 AWG)           | (17 AWG)             |  |  |  |  |

## **DIMENSIONS**

SHORT VERSION (TOILET AND BIDET)





















## **DIMENSIONS**

**CUT SHORT VERSION (TOILET)** 











www.planus.eu