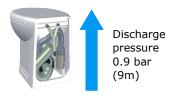

| TECHNICAL SPECIFICATION OF THE MAIN COMPONENTS         |                  |                     |        |         |  |  |  |  |
|--------------------------------------------------------|------------------|---------------------|--------|---------|--|--|--|--|
| Vortex Discharge Pump                                  |                  |                     |        |         |  |  |  |  |
| Hydraulic performances:<br>up to 9 m vertically, up to | Voltage          | 12 Vdc              | 24 Vdc | 230 Vac |  |  |  |  |
| 80 m horizontally                                      | Absorption       | 35 A                | 25 A   | 3 A     |  |  |  |  |
| Inlet Electrovalve                                     |                  |                     |        |         |  |  |  |  |
| DIRECT ACTING Version                                  | Voltage          | 12 Vdc              | 24 Vdc | 230 Vac |  |  |  |  |
| (for both fresh water and sea water inlet systems)     | Absorption       | 80 W                | 80 W   | 80 W    |  |  |  |  |
| SERVO PILOTED Version                                  | Voltage          | 12 Vdc              | 24 Vdc | 230 Vac |  |  |  |  |
| (for fresh water inlet only)                           | Absorption       | 15 W                | 15 W   | 15 W    |  |  |  |  |
| Independent Inlet Pump                                 |                  |                     |        |         |  |  |  |  |
|                                                        | Voltage          | 12 Vdc              | 24 Vdc | 230 Vac |  |  |  |  |
|                                                        | Absorption       | 3.6 A               | 1.8 A  |         |  |  |  |  |
| Centralized Inlet Pump (not supplied)                  |                  |                     |        |         |  |  |  |  |
| Reccommended specifications                            | Working Pressure | Min 1 bar—Max 3 bar |        |         |  |  |  |  |