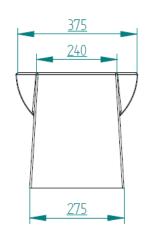

|
|                        | Voltage                        | 12 Vdc                       | 24 Vdc            | 230 Vac              |  |  |  |  |
|                        | Minimal wire                   | 6 mm <sup>2</sup>            | 4 mm <sup>2</sup> | 0.75 mm <sup>2</sup> |  |  |  |  |
|                        | gauge up to 5 m                | (9 AWG)                      | (11 AWG)          | (18 AWG)             |  |  |  |  |
|                        | Minimal wire<br>gauge over 5 m | 10 mm <sup>2</sup>           | 6 mm <sup>2</sup> | 1 mm <sup>2</sup>    |  |  |  |  |
|                        |                                | (7 AWG)                      | (9 AWG)           | (17 AWG)             |  |  |  |  |

## **DIMENSIONS**

SHORT VERSION (TOILET AND BIDET)





















## **DIMENSIONS**

**CUT SHORT VERSION (TOILET)** 











www.planus.eu