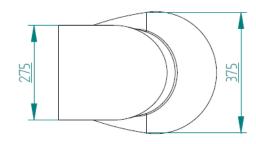

|  |  |
|                        | Voltage                        | 12 Vdc                       | 24 Vdc            | 230 Vac              |  |  |  |  |
|                        | Minimal wire                   | 6 mm <sup>2</sup>            | 4 mm <sup>2</sup> | 0.75 mm <sup>2</sup> |  |  |  |  |
|                        | gauge up to 5 m                | (9 AWG)                      | (11 AWG)          | (18 AWG)             |  |  |  |  |
|                        | Minimal wire<br>gauge over 5 m | 10 mm <sup>2</sup>           | 6 mm <sup>2</sup> | 1 mm <sup>2</sup>    |  |  |  |  |
|                        |                                | (7 AWG)                      | (9 AWG)           | (17 AWG)             |  |  |  |  |

## **DIMENSIONS**

SHORT VERSION (TOILET AND BIDET)





















## **DIMENSIONS**

**CUT SHORT VERSION (TOILET)** 











www.planus.eu