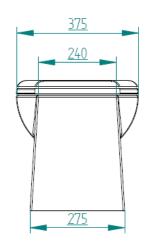

|  |  |  |  |
|                        | Voltage                        | 12 Vdc                       | 24 Vdc            | 230 Vac              |  |  |  |  |
|                        | Minimal wire                   | 6 mm <sup>2</sup>            | 4 mm <sup>2</sup> | 0.75 mm <sup>2</sup> |  |  |  |  |
|                        | gauge up to 5 m                | (9 AWG)                      | (11 AWG)          | (18 AWG)             |  |  |  |  |
|                        | Minimal wire<br>gauge over 5 m | 10 mm <sup>2</sup>           | 6 mm <sup>2</sup> | 1 mm <sup>2</sup>    |  |  |  |  |
|                        |                                | (7 AWG)                      | (9 AWG)           | (17 AWG)             |  |  |  |  |

## **DIMENSIONS**

SHORT VERSION (TOILET AND BIDET)





















## **DIMENSIONS**

**CUT SHORT VERSION (TOILET)** 











www.planus.eu