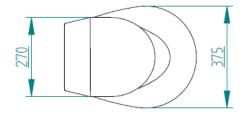

dc                       | 24 Vdc            | 230 Vac              |  |  |  |  |
|                        | Minimal wire                   | 6 mm <sup>2</sup>            | 4 mm <sup>2</sup> | 0.75 mm <sup>2</sup> |  |  |  |  |
|                        | gauge up to 5 m                | (9 AWG)                      | (11 AWG)          | (18 AWG)             |  |  |  |  |
|                        | Minimal wire<br>gauge over 5 m | 10 mm <sup>2</sup>           | 6 mm <sup>2</sup> | 1 mm <sup>2</sup>    |  |  |  |  |
|                        |                                | (7 AWG)                      | (9 AWG)           | (17 AWG)             |  |  |  |  |

## **DIMENSIONS**

SHORT VERSION (TOILET AND BIDET)





















## **DIMENSIONS**

**CUT SHORT VERSION (TOILET)** 











www.planus.eu